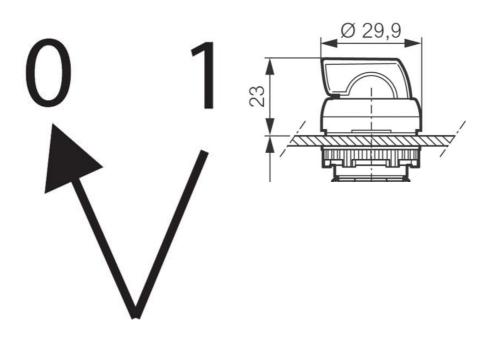

## **SPECIFICATIONS**

| Angle                               | 45°                          |
|-------------------------------------|------------------------------|
| Approvals                           | UL 508, CSA 22.2, BV, CB, CE |
| Climate resistance cyclic damp heat | IEC 60068-2-3                |
| Climate resistance to sea air       | IEC 60068-2-52               |
| Climate-resistant heat              | IEC 60068-2-30               |
| Color                               | Black                        |
| Function                            | Stable                       |
| Illuminated                         | No                           |
| Impact resistance                   | IK05                         |
| IP Class                            | IP66, IP69, IP69K            |
| Number of positions                 | 2                            |
| Protection Class                    | II (double insulated)        |
|                                     |                              |

| Recommended Torque              | 3 Nm        |
|---------------------------------|-------------|
| Temperature range bearing, from | -40 °C      |
| Temperature range bearing, to   | 70 °C       |
| Temperature range from          | -25 °C      |
| Temperature range to            | 70 °C       |
| Type/Model                      | Short lever |
| Weight                          | 17,8 g      |